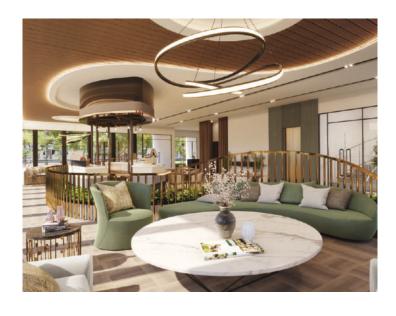

# RECREATION AND REJUVENATION

Whether you prefer to unwind by yourself or with your friends in the community, as a resident of Ananta Aspire you have multiple facilities to enjoy including a clubhouse, an amphitheatre and a rooftop pool among others.

- Club house(Sona Bath and Parlour, coffee shop)
- Amphitheatre and Movie theatre
- Rooftop Pool
- Pet Zone