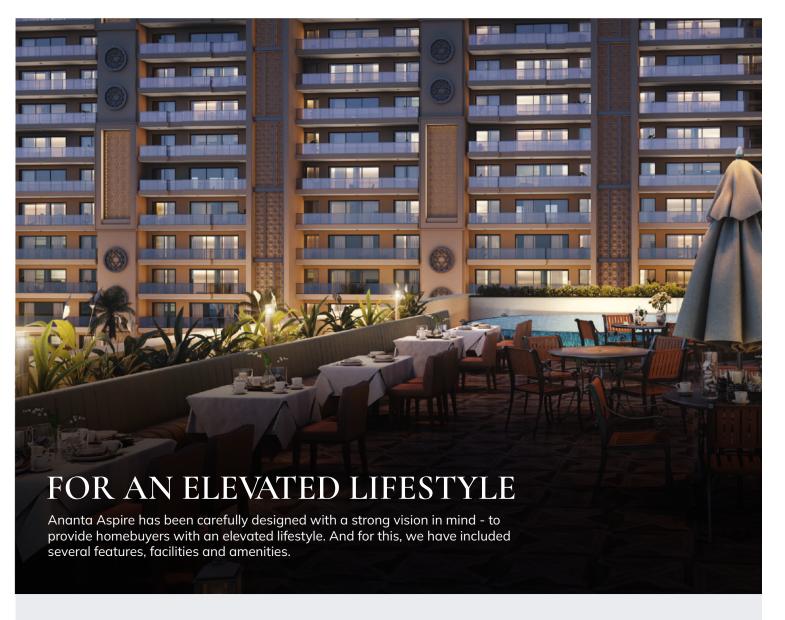

# RECREATION AND REJUVENATION

Whether you prefer to unwind by yourself or with your friends in the community, as a resident of Ananta Aspire you have multiple facilities to enjoy including a clubhouse, an amphitheatre and a rooftop pool among others.

- Club house(Sona Bath and Parlour, coffee shop)
- Amphitheatre and Movie theatre
- Rooftop Pool
- Pet Zone