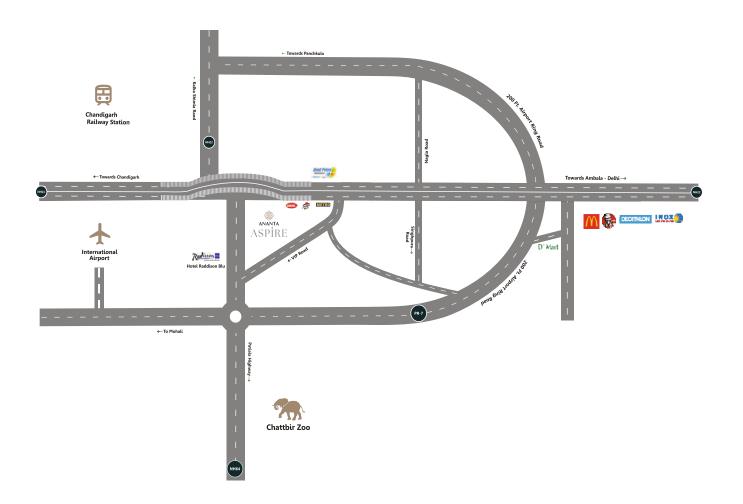

#### INTRODUCING ANANTA ASPIRE

Perfectly located next to the Zirakpur-Patiala Highway, lies Ananta Aspire, a residential project spread across 34,050 square yards. Constructed in perfect harmony with the surroundings, these high-rise towers house some of the most beautiful and thoughtfully designed homes in existence. The idea is to create a comfortable haven for you - 17 floors with not more than two apartments per floor. And we have 440 apartments to choose from, including 4+1, 3+1 and 3 BHK with a utility room.

Located on the Zirakpur-Patiala Highway, Ananta Realty's current residential project, Ananta Aspire embodies the brand's customer-centric approach when it comes to designing homes for an elevated living experience, as well as their dedication to sustainable architecture.