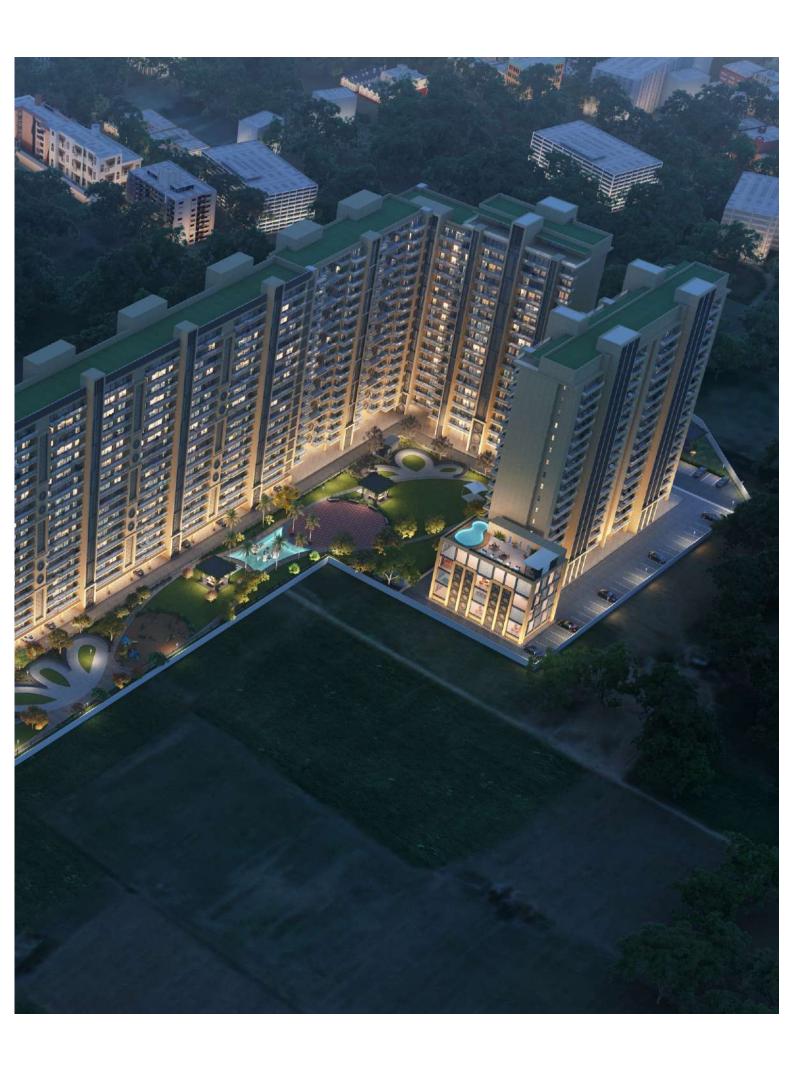

#### INTRODUCING ANANTA ASPIRE

Perfectly located next to the Zirakpur-Patiala Highway, lies Ananta Aspire, a residential project spread across 34,050 square yards. Constructed in perfect harmony with the surroundings, these high-rise towers house some of the most beautiful and thoughtfully designed homes in existence. The idea is to create a comfortable haven for you - 17 floors with not more than two apartments per floor. And we have 440 apartments to choose from, including 4+1, 3+1 and 3 BHK with a utility room.

As you look closely, you realise that these are not just apartments in a gated society, but a space for a community that you can be a part of. This is the promise of Ananta Aspire - to provide you with an elevated experience of life and what it can be.