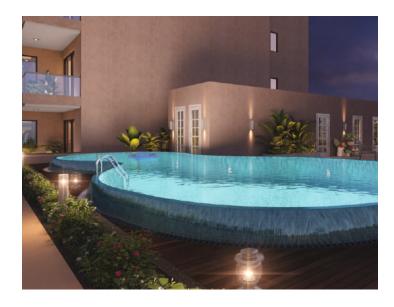

# RECREATION AND REJUVENATION

Whether you prefer to unwind by yourself or with your friends in the community, as a resident of Ananta Aspire you have multiple facilities to enjoy including a clubhouse, an amphitheatre and a rooftop pool among others.

- Club house(Sona Bath and Parlour, coffee shop)
- Amphitheatre and Movie theatre
- Rooftop Pool
- Pet Zone