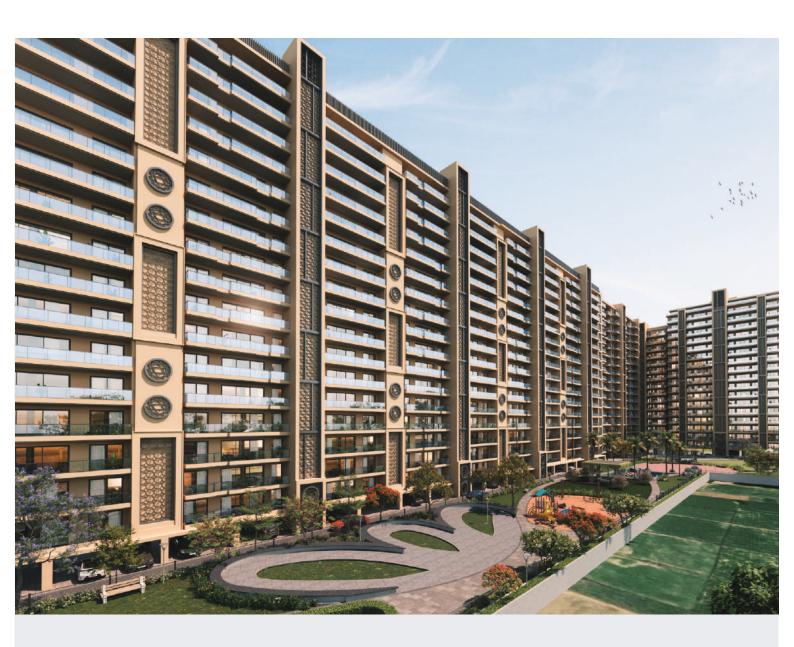

#### INTRODUCING ANANTA ASPIRE

Perfectly located next to the Zirakpur-Patiala Highway, lies Ananta Aspire, a residential project spread across 34,050 square yards. Constructed in perfect harmony with the surroundings, these high-rise towers house some of the most beautiful and thoughtfully designed homes in existence. The idea is to create a comfortable haven for you - 17 floors with not more than two apartments per floor. And we have 440 apartments to choose from, including 4+1, 3+1 and 3 BHK with a utility room.

#### INTELLIGENTLY DESIGNED

From picking out the prime location to the dual-core system for designing apartments, and including parking as well as construction technology, we have made specific choices that make life at Ananta Aspire much more comfortable for homebuyers.

- Dual Core Project(Two apartments on one floor)
- Prime location with a grand entrance
- Connected to the highway
- 3 types of Parking Spaces
- Dual Lift & Staircase
- EV Charging Station
- Mivan Construction