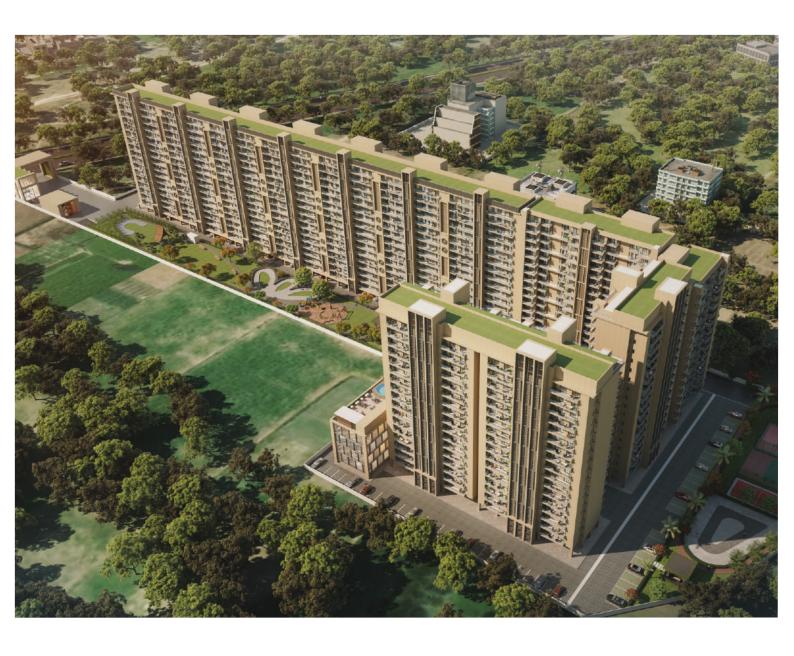

#### INTRODUCING ANANTA ASPIRE

Perfectly located next to the Zirakpur-Patiala Highway, lies Ananta Aspire, a residential project spread across 34,050 square yards. Constructed in perfect harmony with the surroundings, these high-rise towers house some of the most beautiful and thoughtfully designed homes in existence. The idea is to create a comfortable haven for you - 17 floors with not more than two apartments per floor. And we have 440 apartments to choose from, including 4+1, 3+1 and 3 BHK with a utility room.

As you look closely, you realise that these are not just apartments in a gated society, but a space for a community that you can be a part of. This is the promise of Ananta Aspire - to provide you with an elevated experience of life and what it can be.